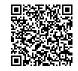

## Teltonika | PR5MEC24 | TSW1 Rear Panel with DIN Rail Holder | Suitable for TSW100, TSW101

The PR5MEC24 mounts allow you to mount either TSW100 and TSW101.

## **SPECIFICATIONS**

- Mounting type: 35mm DIN Rail
- Material: Aluminum alloy 6061 + Stainless Steel 304
- **Weight**: 52g
- **Dimensions**: 115 x 32.2 x 7.5 mm