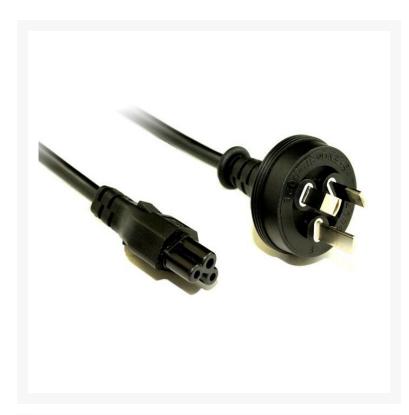

## 4Cabling IEC C5 Clover Leaf Style Power Cord Black 5M

IEC-C5 Appliance Power Cord 5m. A 3-core general duty power cord as used on some compact Switch Mode Power Supplies (laptop computers) and small appliances. Also called "Clover Leaf" Style.

#### **Features**

- Fitted with IEC C5 connector and Australian 3-pin mains plug with insulated pins.
- Electrical Safety Authority Approved.
- Compliant with AS/NZS3112.
- "Clover Leaf" Style.