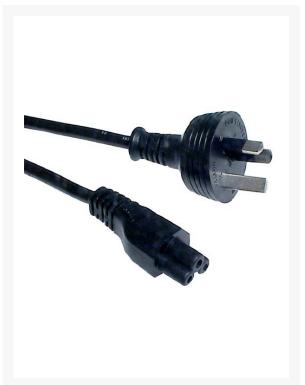

## 4Cabling IEC C5 Clover Leaf Style Power Cord Black 5M

IEC-C5 Appliance Power Cord 5m. A 3-core general duty power cord as used on some compact Switch Mode Power Supplies (laptop computers) and small appliances. Also called "Clover Leaf" Style.

#### **Features**

- Fitted with IEC C5 connector and Australian 3-pin mains plug with insulated pins.
- Electrical Safety Authority Approved.
- Compliant with AS/NZS3112.
- "Clover Leaf" Style.