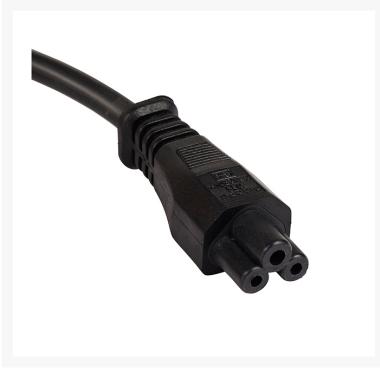

## 4Cabling IEC C5 Clover Leaf Style Power Cord Black 5M

IEC-C5 Appliance Power Cord 5m. A 3-core general duty power cord as used on some compact Switch Mode Power Supplies (laptop computers) and small appliances. Also called "Clover Leaf" Style.

#### **Features**

- Fitted with IEC C5 connector and Australian 3-pin mains plug with insulated pins.
- Electrical Safety Authority Approved.
- Compliant with AS/NZS3112.
- "Clover Leaf" Style.