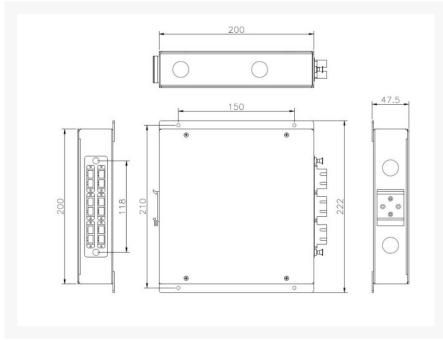

### **SPECIFICATIONS**

- Measurements: 222mm x 200mm x 47.5mm
- Material: Black Powered Steel