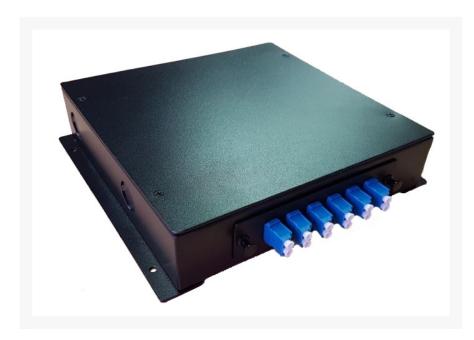

# 1RU 12/24/48 Port Rack Mount Fibre Optic Patch Panel | Rodent Proof FOBOT w/ Splice Cassette

Introducing our Small DIN Mount/Wall Mount, a game-changer in installation solutions. This versatile product offers a range of features that will enhance your setup. With options for both DIN and Wall Mount, you have the flexibility to choose the ideal installation method that suits your specific needs. Enjoy easy cable management with multiple cable knock-out entries, ensuring organized and efficient cable routing. Our rodent-proof design guarantees the protection of your valuable equipment and cables, providing peace of mind.

Maximize your available space without compromising on functionality. The compact size of our mount allows it to accommodate up to 24 fibers while fitting just one standard plate. It is a space-saving solution that optimizes your setup without sacrificing performance. This mount is also compatible with MTP/MPO cassettes, ensuring seamless integration for your networking needs. Crafted from durable black powder-coated steel, our mount provides reliable support, ensuring long-term stability and protection for your equipment.

#### **FEATURES**

- Fits 1 standard plate (see photo for selection)
- DIN or Wall Mount
- Top, Bottom & Rear cable knock out entries (6)
- Rodent Proof
- Fits MTP/MPO Cassette (if splice tray is removed)
- Up to 24 Fibres
- Includes Splice tray
- Requires faceplates and couplers (sold separately)
  - o 6 Port SC Duplex / LC Quad FOBOT Faceplate 015.004.0007
  - 12 Port SC Simplex / LC Duplex FOBOT Faceplate 015.004.0008
  - o 6 Port SC Simplex / LC Duplex FOBOT Faceplate 015.004.0009
  - 12 Port ST Simplex FOBOT Faceplate 015.004.0037
  - o 6 Port ST Simplex FOBOT Faceplate 015.004.0038
  - o Blank Panel FOBOT Faceplate 015.004.0039
  - o Our complete range of couplers can be found here