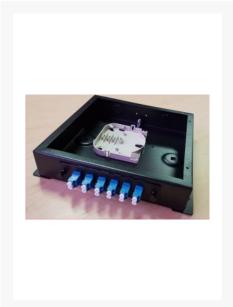

#### **FEATURES**

- Fits 1 standard plate (see photo for selection)
- DIN or Wall Mount
- Top, Bottom & Rear cable knock out entries (6)
- Rodent Proof
- Fits MTP/MPO Cassette (if splice tray is removed)
- Up to 24 Fibres
- Includes Splice tray
- Requires faceplates and couplers (sold separately)
  - o 6 Port SC Duplex / LC Quad FOBOT Faceplate 015.004.0007
  - 12 Port SC Simplex / LC Duplex FOBOT Faceplate 015.004.0008
  - o 6 Port SC Simplex / LC Duplex FOBOT Faceplate 015.004.0009
  - 12 Port ST Simplex FOBOT Faceplate 015.004.0037
  - o 6 Port ST Simplex FOBOT Faceplate 015.004.0038
  - o Blank Panel FOBOT Faceplate 015.004.0039
  - o Our complete range of couplers can be found here

### **CONTENTS**

- 5 Standard Plates
- Splice Tray
- MTP/MPO Cassette
- 2x Cable Guides

- Din Clip
- Cable Gland
- 2x Cable Ties