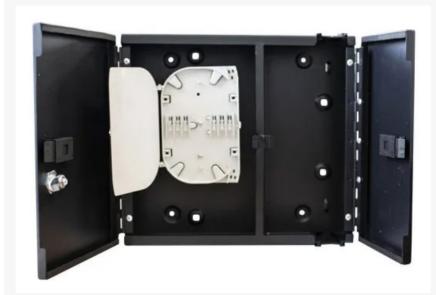

# Lockable 2 Door FOBOT Wall Enclosure | Up to 48 Fibres (48 x LC or 24 x SC/ST)

The Lockable 2 Door Fibre Wall Enclosure is a secure and reliable solution for organizing and protecting your fiber optic connections. With its sturdy construction and lockable doors, it ensures the safety of your valuable equipment. This enclosure can accommodate up to 48 fibres, allowing for flexible connectivity options. The rodent-proof design and top and bottom cable

#### **FEATURES**

- Fits 2 standard plates
- Wall mountable
- Top and bottom cable knock-out entries (8 cut-outs)
- Rodent proof
- Includes splice tray
- Requires faceplates and couplers (sold separately)
  - 6 Port SC Duplex / LC Quad FOBOT Faceplate 015.004.0007
  - 12 Port SC Simplex / LC Duplex FOBOT Faceplate 015.004.0008
  - o 6 Port SC Simplex / LC Duplex FOBOT Faceplate 015.004.0009
  - o 12 Port ST Simplex FOBOT Faceplate 015.004.0037
  - 6 Port ST Simplex FOBOT Faceplate 015.004.0038
  - o Blank Panel FOBOT Faceplate 015.004.0039
  - o Our complete range of couplers can be found here

### **CONTENTS**

- 5 x Cable Guides
- 2 x Keys
- 2 x Cable Glands
- 5 x Cable Ties
- 4 x Wall Screws and Plugs