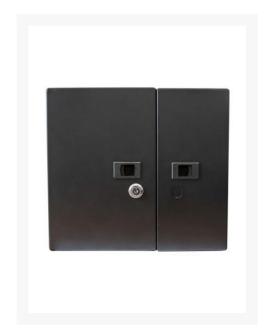

# Lockable 2 Door FOBOT Wall Enclosure | Up to 48 Fibres (48 x LC or 24 x SC/ST)

The Lockable 2 Door Fibre Wall Enclosure is a secure and reliable solution for organizing and protecting your fiber optic connections. With its sturdy construction and lockable doors, it ensures the safety of your valuable equipment. This enclosure can accommodate up to 48 fibres, allowing for flexible connectivity options. The rodent-proof design and top and bottom cable

#### **FEATURES**

- Fits 2 standard plates
- Wall mountable
- Top and bottom cable knock-out entries (8 cut-outs)
- Rodent proof
- Includes splice tray
- Requires faceplates and couplers (sold separately)
  - 6 Port SC Duplex / LC Quad FOBOT Faceplate 015.004.0007
  - 12 Port SC Simplex / LC Duplex FOBOT Faceplate 015.004.0008
  - o 6 Port SC Simplex / LC Duplex FOBOT Faceplate 015.004.0009
  - o 12 Port ST Simplex FOBOT Faceplate 015.004.0037
  - 6 Port ST Simplex FOBOT Faceplate 015.004.0038
  - o Blank Panel FOBOT Faceplate 015.004.0039
  - o Our complete range of couplers can be found here