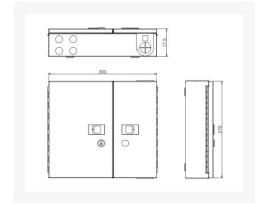

#### **SPECIFICATIONS**

- Measurements: 300mm x 270mm x 77.5mm
- Material: Black Powdered Steel