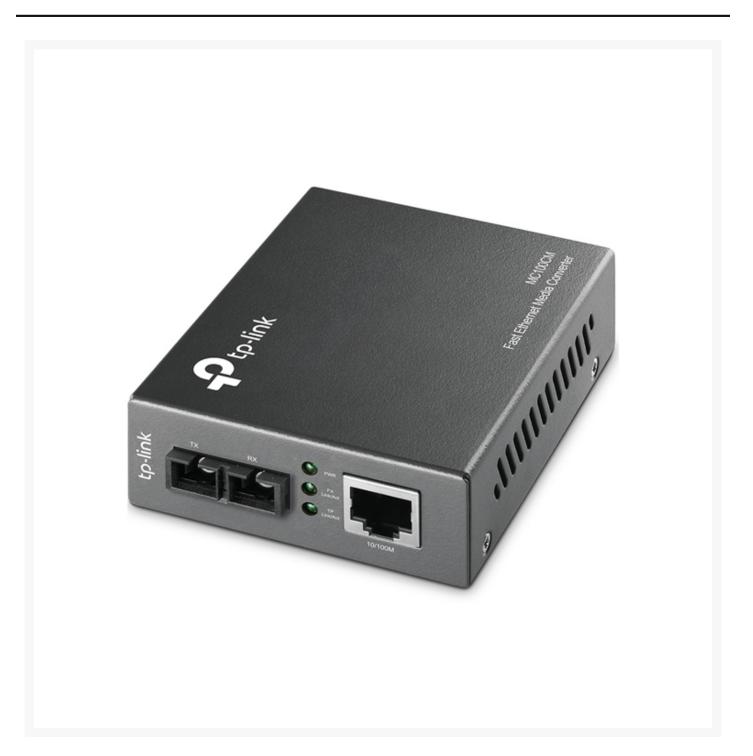

## TP-Link 10/100Mbps Multi-Mode Media Converter MC100CM

This media converter is designed to convert 100BASE-FX fibre to 100Base-TX copper media or vice versa. The TP-Link Media Converter RJ45-SC 10/100 Multimode, is able to be used as a stand-alone device with no chassis required or it can be used with TP LINK 's 19" system chassis.

## Features

- Complies with 802.3u 10/100Base-FX Standards
- Link Fault Passthrough and Far End Fault minimize the loss caused by link failure timely
- Provides switch configuration of Half-Duplex / Full-Duplex transfer mode for FX port
- Extends fibre distance up to 2km
- Ports:100M SC port, 1 100M RJ45 port (Auto MDI/MDIX)
- Wave Length: 1310nm
- Network Media 10BASE-T: UTP category 3, 4, 5 cable (maximum 100m); EIA/TIA-568 100Ω STP (maximum 100m)
- Network Media 100BASE-T: UTP category 5, 5e cable (maximum 100m); EIA/TIA-568 100Ω STP (maximum 100m)
- Network Media 100BASE-FX:Multi-mode Fibre
- LED Indicators: PWR, FDX/Col, Link/Act, SPD
- Dimensions: 94.5x73x27mm
- Power Supply: External Power Supply
- Power Supply: FCC, CE, RoHS
- Operating Temperature: 0 degrees Celsius~40 degrees Celsius
- Storage Temperature: -40 degrees Celsius ~ 70 degrees Celsius
- Operating Humidity: 10% ~ 90% non-condensing
- Storage Humidity: 5% ~ 90% non-condensing