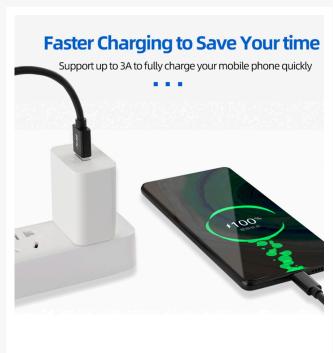

Overall, this USB 3.2 (3.1 Gen 2) Type-C M to USB AM cable is perfect for charging and powering your USB Type-C-enabled devices, as well as syncing data, photos, and music. It's compliant with USB 3.1 Gen 2, backwards compatible with USB 3.0 and 2.0, and supports USB C Cable Fast Charging with 3A, 20V, total of 60W. Don't miss out on this fantastic cable that offers both style and substance!

### **FEATURES**

- Connect USB Type-C-enabled devices (MacBook, Chromebook Pixel, Samsung Galaxy A10e, A20, A50, A51, A71, S21, S22, S23 and Galaxy Note 7, etc.) with standard USB Type-A enabled devices (car/wall charger, external battery power bank, etc.)
- Ideal for charging and powering USB Type-C enabled devices, as well as syncing data, photos and music
- Reversible design easily insert the Type-C connector into any Type-C enabled device (does not matter which side is up)
- Up to 10 Gbps data transfer speed (SuperSpeed+)
- Supports USB C Cable Fast Charging with 3A, 20V, a total of 60W
- Compliant with USB 3.1 Gen 2; backwards compatible with USB 3.0 and 2.0
- Super soft and flexible
- Integrated Moulding Technology: the Aluminium alloy housing will seamlessly integrate with plastic; It will be more durable and eco-friendly without any glue