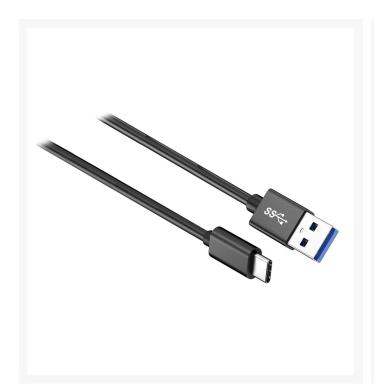

# 2M USB 3.2 (3.1 GEN 2) USB A Male to USB Type C Male Cable | Supports 10Gbps and 60W

This cable is not just any ordinary cable! It's a high-quality USB 3.2 (3.1 Gen 2) Type-C M to USB AM cable that can support 10Gbps data transfer speeds and 60W fast charging. It allows you to connect your USB Type-C enabled devices like MacBook, Chromebook Pixel, Samsung Galaxy A10e, A20, A50, A51, A71, S21, S22, S23 and Galaxy Note 7 and more, with standard USB Type-A enabled devices like car/wall charger, external battery power bank, etc.

With its reversible design, you can easily insert the Type-C connector into any Type-C-enabled device without worrying about which side is up. The cable is also super soft and flexible, making it easy to carry around without any hassle.