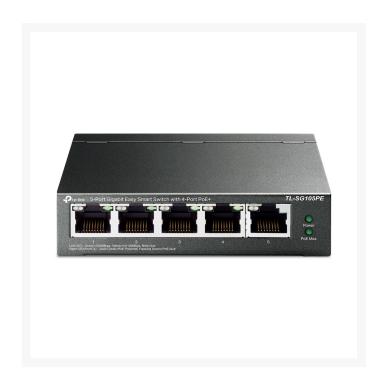

# TP-Link TL-SG105PE | 5 port Gigabit Easy Smart Switch with 4 port PoE+

### **FEATURES**

- Five 10/100/1000Mbps RJ45 ports
- Equipped with four 802.3af/at PoE+ ports with up to 30W for each port, data, and power can be transferred on one single cable
- Supports PoE power up to 65 W for all PoE ports\*
- Provides network monitoring, traffic prioritization, VLAN features, and PoE Auto Recovery
- Simple network set-up on top of plug-and-play connectivity
- Web-based user interface and Easy Smart Configuration Utility simplify configuration
- Fanless design lowers energy consumption and eliminates operating noise