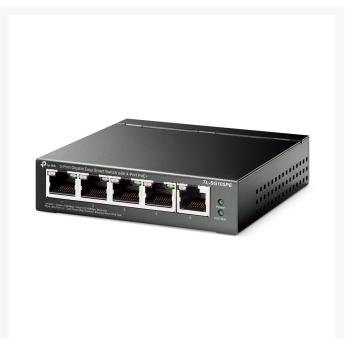

# TP-Link TL-SG105PE | 5 port Gigabit Easy Smart Switch with 4 port PoE+

### **FEATURES**

- Five 10/100/1000Mbps RJ45 ports
- Equipped with four 802.3af/at PoE+ ports with up to 30W for each port, data, and power can be transferred on one single cable
- Supports PoE power up to 65 W for all PoE ports\*
- Provides network monitoring, traffic prioritization, VLAN features, and PoE Auto Recovery
- Simple network set-up on top of plug-and-play connectivity
- Web-based user interface and Easy Smart Configuration Utility simplify configuration
- Fanless design lowers energy consumption and eliminates operating noise