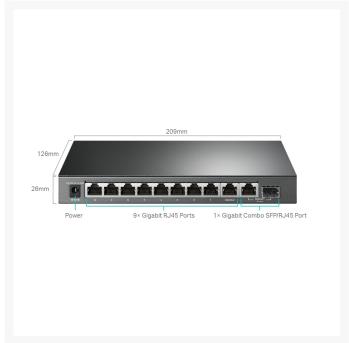

#### **FEATURES**

- 9 x gigabit RJ45 ports and 1× combo gigabit SFP/RJ45 port
- Equipped with eight 802.3af/at PoE+ ports with up to 30 W for each port, the switch can transfer data and power via one single cable
- Supports PoE power up to 123 W for all PoE ports.
- Provides network monitoring, traffic prioritization, VLAN features, and PoE Auto Recovery
- Simple network set-up on top of plug-and-play connectivity
- Web-based user interface and Easy Smart Configuration Utility simplify configuration
- Fanless design lowers energy consumption and eliminates operating noise