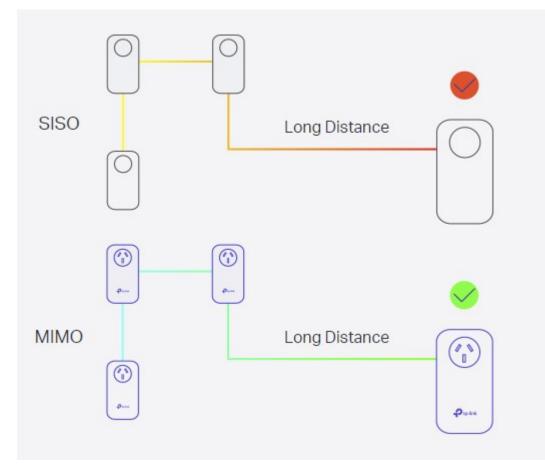

**Enhanced Long Distance Performance:** 2X2 MIMO with Beamforming Technology also offers the benefit of improved coverage throughout the home, particularly for previously hard-to-reach outlets.