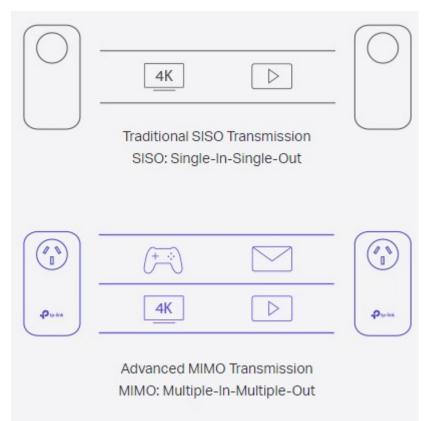

#### Fluid Streaming and Gaming with 2X2 MIMO

2X2 MIMO with Beamforming Technology significantly improves speeds, especially during peak hours.

**More Stable Connections:** 2X2 MIMO is like adding extra lanes to a highway. It establishes multiple simultaneous connections for you to enjoy higher speeds and greater stability.