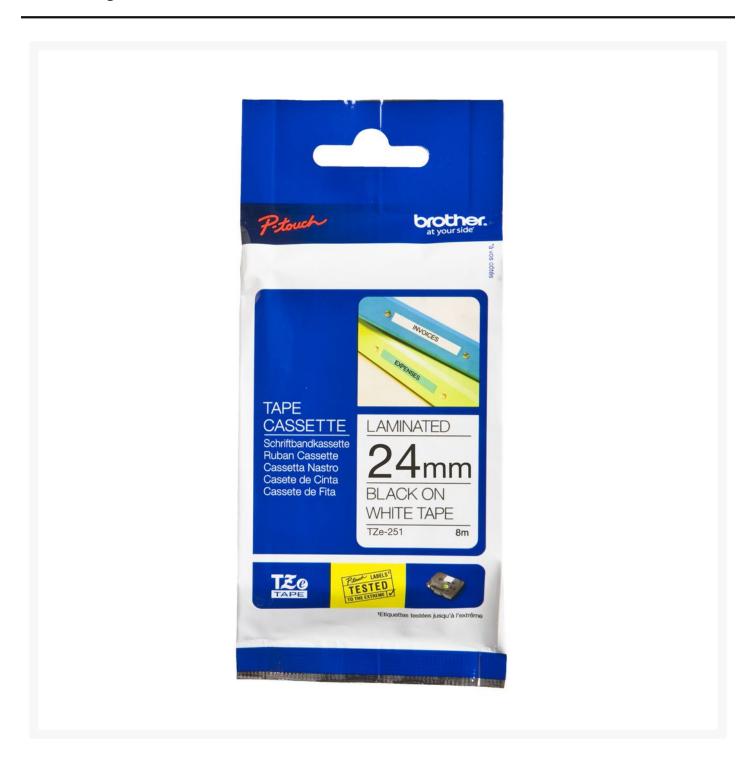

# **Brother: 24mm BLACK on WHITE TZE Tape x 8m**

### **Description**

The Brother P-Touch TZE Tape perfect for re-stocking your label maker. Made from super-clear Polyethylene laminate for durability and they are resistant to fading, water and chemicals and extremes in temperature. Organise your files, disks, cables, switches or anything you like with very little effort.

## **Specs**

- Material: Polyethylene Laminate
- Brand: Brother
- Colour: Black on White
- Dimensions: Width 24mm; Length 8m