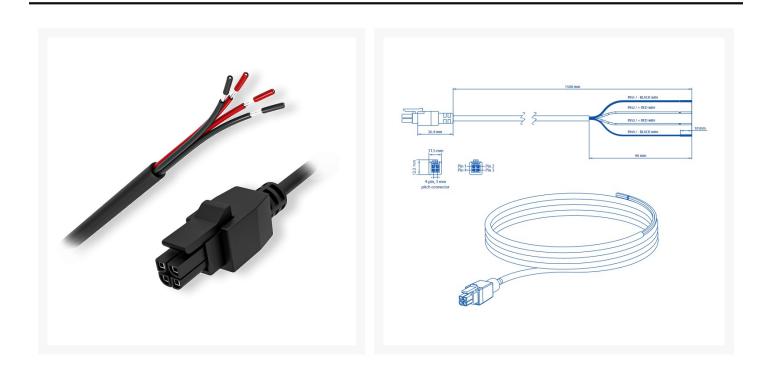

## **Product Images**

Description

## Teltonika | PR2PL15B | Power Cable with 4-Way Open Wire | Suitable for TSW100, TSW110

The PR2PL15B is a power cable with a 4-way with open wire to be used with the TSW100 and TSW110.

## **SPECIFICATIONS**

- Input connector: 4-pin, 3 mm pitch
- Output connector: Bare End
- Cable: 4 x 0.5 mm<sup>2</sup> (20 AWG)
- Total Length: 1500 mm
- RoHS Compliant: 🗸

2-years limited warranty