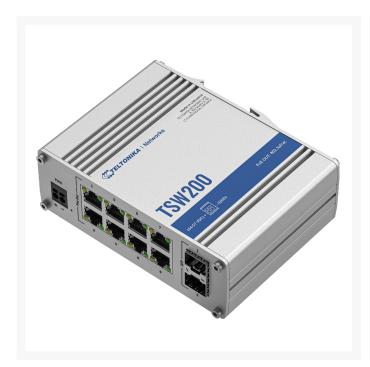

# Teltonika | TSW200 | 10 Port Industrial Unmanaged Switch with 8 Port PoE+ and 2 SFP slots \*\* PSU not included \*\*

#### **POE+ Gigabit Ethernet Switch**

The TSW200 is a Durable Industrial switch for centralizing your resources. equipt with 2 SFP ports and 8 Gigabit Ethernet ports which support IEEE 803.af ad IEE 802.3at Power-Over-Ethernet (POE) ethernet standards.

### **FEATURES**

- Durable and Rugged aluminum housing
- Total power budget at PSE up to 240w
- 8 x PoE ports with 802.3at standard support
- 2 x SFP ports for long-range fiberoptic communication
- DIN rail and surface mountable
- 8 x Gigabit Ethernet ports with speeds of up to 1000 Mbps