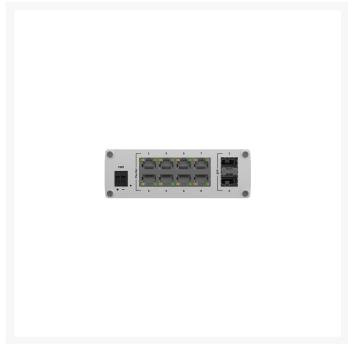

#### **POE+ Gigabit Ethernet Switch**

The TSW200 is a Durable Industrial switch for centralizing your resources. equipt with 2 SFP ports and 8 Gigabit Ethernet ports which support IEEE 803.af ad IEE 802.3at Power-Over-Ethernet (POE) ethernet standards.

### **FEATURES**

- Durable and Rugged aluminum housing
- Total power budget at PSE up to 240w
- 8 x PoE ports with 802.3at standard support
- 2 x SFP ports for long-range fiberoptic communication
- DIN rail and surface mountable
- 8 x Gigabit Ethernet ports with speeds of up to 1000 Mbps