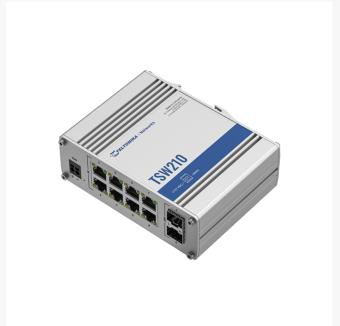

#### **Unmanaged Industrial Switch**

The TSW210 is a Durable Industrial switch for centralizing your resources. equipt with eight Gigabit Ethernet ports, and 2 SFP ports for long-range fiber-optic communication.

#### **FEATURES**

- 7-57V -Wide range of supported power supply voltages
- 2-pin industrial DC power socket
- 2 x SFP ports for long-range fiberoptic communication
- Rugged aluminum housing for industrial settings
- Rear Panel with DIN Rail Holder affixed
- 8 x Gigabit Ethernet ports with speeds of up to 1000 Mbps