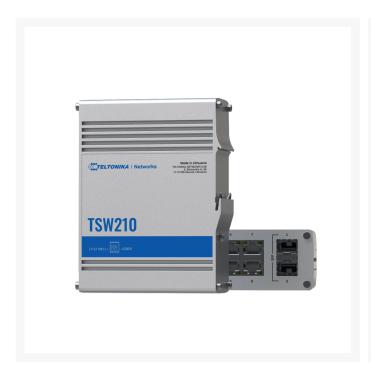

# Teltonika | TSW210 | 10 Port Industrial Unmanaged Switch | Rear Panel with DIN Rail Holder \*\* PSU not included \*\*

The Rugged aluminum housing with DIN rail and surface mounting options\*, along with its 2-pin industrial DC power socket with an input range of /-57VDC make the TSW210 perfect for industrial settings.