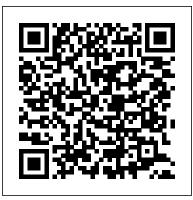

#### **Product Images**

#### **FEATURES**

- Available in 250V 10A
- Suitable for use with 1.00mm, 1.5mm and 2.5mm Flat TPS cables
  Note: Do not use TPS cables outside of this range
- Allows for quick assembly of cables without the use of tools