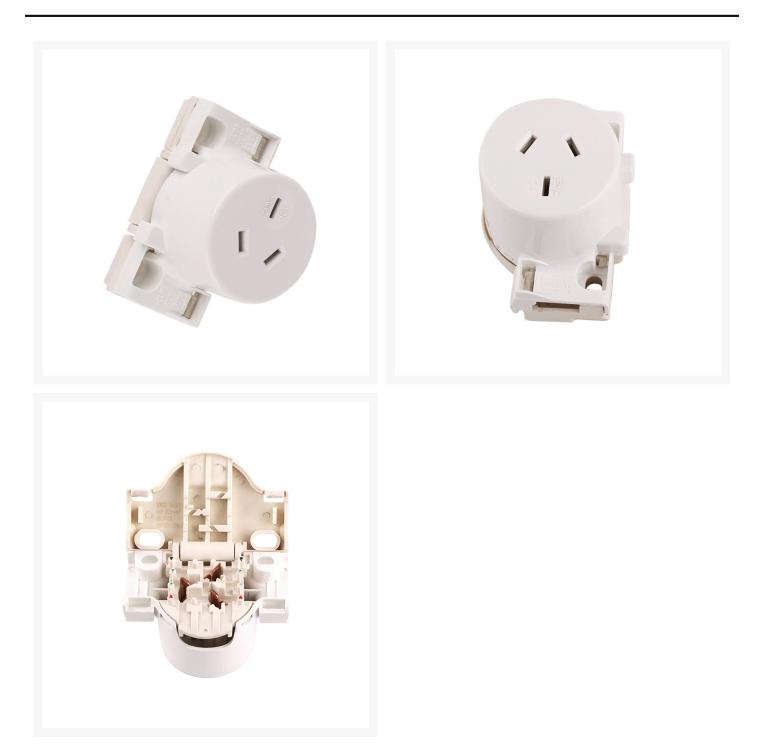

#### **Product Images**

# 4C | Quick Connect Surface Socket 10A - 10 pack

The 4Cabling Industrial Quick Connect Surface Socket is suitable for use in commercial and domestic lighting installations.