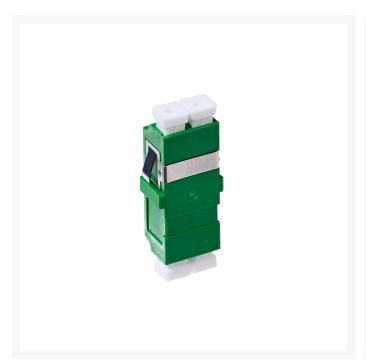

# LC/APC OS1/OS2 Singlemode Through Coupler Flangeless Duplex | Green

4Cabling LC adapters have high-quality precision alignment sleeves and improved reconnect ability. The LC adapters come in a range of colours with ceramic sleeves to be mounted onto panels.

#### **SPECIFICATIONS**

• Colour: Green

• Connector: LC/APC

• Mode: OS1/OS2