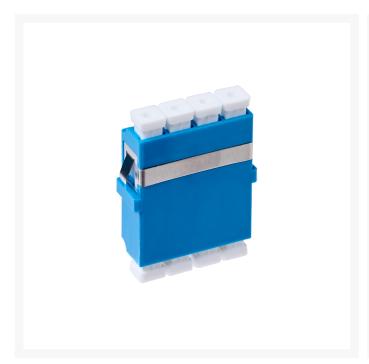

# LC OS1/OS2 Singlemode Through Coupler Flangeless Quad Ceramic Sleeve | Blue

4Cabling LC adapters have high-quality precision alignment sleeves and improved reconnect ability. The LC adapters come in a range of colours with ceramic sleeves to be mounted onto panels.