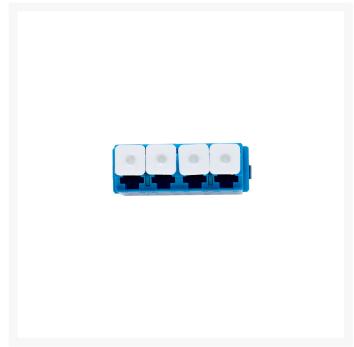

# LC OS1/OS2 Singlemode Through Coupler Flangeless Quad Ceramic Sleeve | Blue

4Cabling LC adapters have high-quality precision alignment sleeves and improved reconnect ability. The LC adapters come in a range of colours with ceramic sleeves to be mounted onto panels.