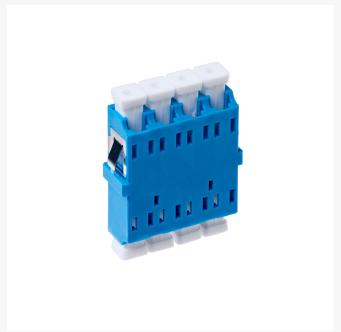

# LC OS1/OS2 Singlemode Through Coupler Flangeless Quad Ceramic Sleeve | Blue

4Cabling LC adapters have high-quality precision alignment sleeves and improved reconnect ability. The LC adapters come in a range of colours with ceramic sleeves to be mounted onto panels.