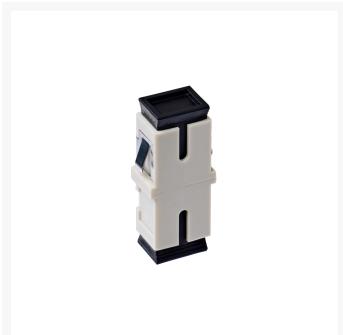

# SC OM1 Multimode Through Coupler Flangeless Simplex | Beige

4Cabling SC adapters have high-quality precision alignment sleeves and improved reconnect ability. The SC adapters come in a range of colours with ceramic sleeves to be mounted onto panels.

#### **FEATURES**

- Complies with IEC 61754-20 standard
- High precision alignment sleeve
- Flangeless Design
- Low insertion loss and improved reconnect ability
- REACH SvHC compliant
- Materials are compliant with RoHS2 standards
- Simplex adapter
- CATV, LAN, MAN, and WAN application
- Data processing networks
- Telecommunication networks
- Fibre-To-The-Home
- Premises distribution

#### **SPECIFICATIONS**

Colour: BeigeConnector: SCMode: OM1