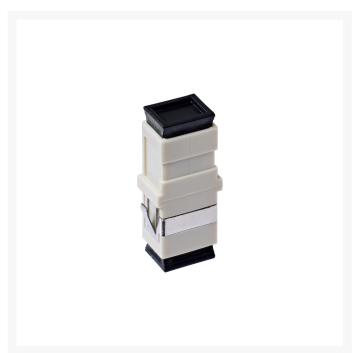

# SC OM1 Multimode Through Coupler Flangeless Simplex | Beige

4Cabling SC adapters have high-quality precision alignment sleeves and improved reconnect ability. The SC adapters come in a range of colours with ceramic sleeves to be mounted onto panels.

#### **FEATURES**

- Complies with IEC 61754-20 standard
- High precision alignment sleeve
- Flangeless Design
- Low insertion loss and improved reconnect ability
- REACH SvHC compliant
- Materials are compliant with RoHS2 standards
- Simplex adapter
- CATV, LAN, MAN, and WAN application
- Data processing networks
- Telecommunication networks
- Fibre-To-The-Home
- Premises distribution

#### **SPECIFICATIONS**

Colour: BeigeConnector: SCMode: OM1