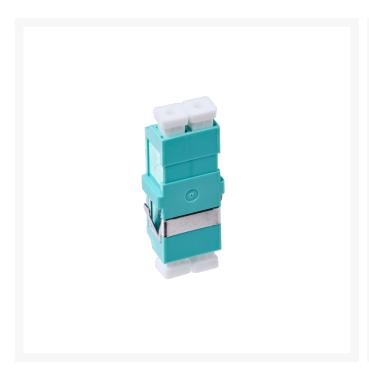

# LC OM3 / OM4 Multimode Through Coupler Flangeless Duplex | Aqua

4Cabling LC adapters have high-quality precision alignment sleeves and improved reconnect ability. The LC adapters come in a range of colours with ceramic sleeves to be mounted onto panels.

#### **FEATURES**

- Complies with IEC 61754-20 standard
- High precision alignment sleeve
- Flangeless Design
- Low insertion loss and improved reconnect ability
- REACH SvHC compliant
- Materials are compliant with RoHS2 standards
- Duplex adapter
- CATV, LAN, MAN, and WAN application
- Data processing networks
- Telecommunication networks
- Fibre-To-The-Home
- Premises distribution

### **SPECIFICATIONS**

• Colour: Aqua

• Connector: LC

• Mode: OM3 or OM4