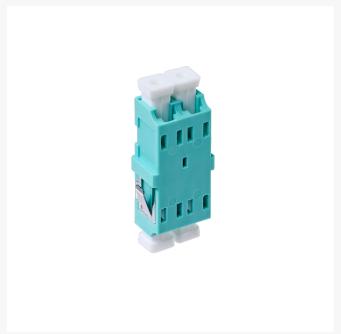

# LC OM3 / OM4 Multimode Through Coupler Flangeless Duplex | Aqua

4Cabling LC adapters have high-quality precision alignment sleeves and improved reconnect ability. The LC adapters come in a range of colours with ceramic sleeves to be mounted onto panels.

#### **FEATURES**

- Complies with IEC 61754-20 standard
- High precision alignment sleeve
- Flangeless Design
- Low insertion loss and improved reconnect ability
- REACH SvHC compliant
- Materials are compliant with RoHS2 standards
- Duplex adapter
- CATV, LAN, MAN, and WAN application
- Data processing networks
- Telecommunication networks
- Fibre-To-The-Home
- Premises distribution

### **SPECIFICATIONS**

• Colour: Aqua

• Connector: LC

• Mode: OM3 or OM4