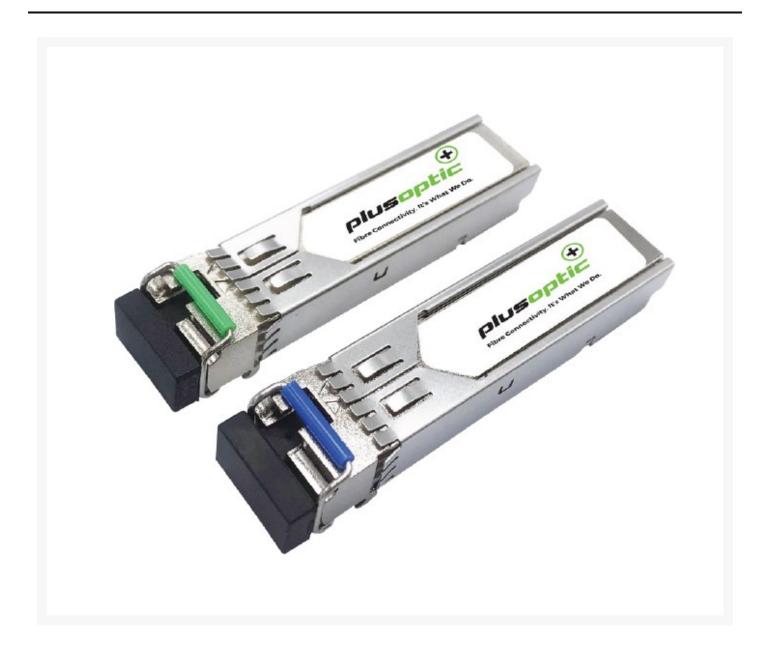

## Plusoptic 1.25G, BiDi SFP, TX1310nm / RX1550nm, 10KM Transceiver, LC Connector for SMF with DOM. BISFP-U1-10-PLU

#### **Description**

Plusoptic 1.25G, BiDi SFP, TX1310nm / RX1550nm, 10KM

# Transceiver, LC Connector for SMF with DOM. BISFP-U1-10-PLU

### **FEATURES**

- Up to 1.25Gbps data links
- 10Km with 9/125µm SMF
- 1310nm FP /1550nm PIN laser
- Simplex LC Connector
- Hot-pluggable SFP footprint
- Single 3. 3V power supply
- RoHS
- Case operating temperature
  - Commercial: 0°C to +70°C
  - o Industrial: -40°C to +85°C