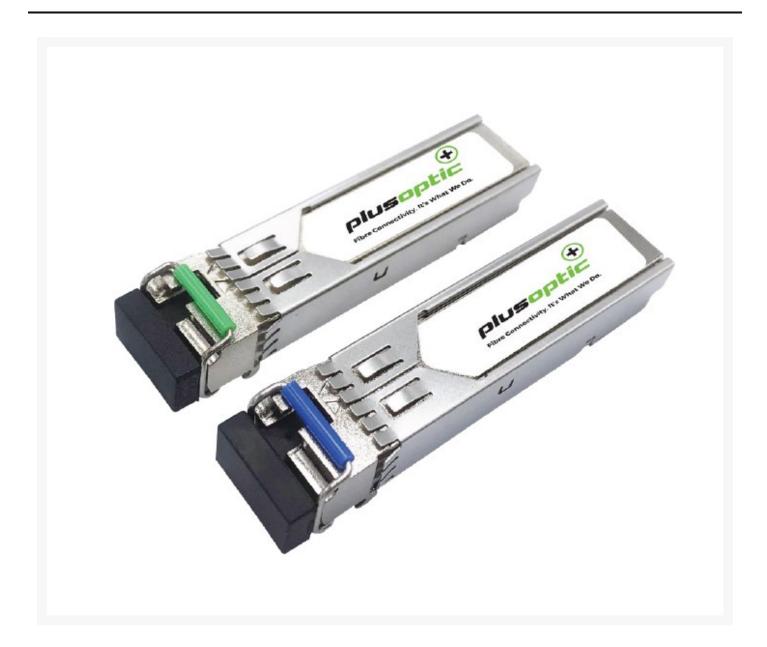

# Plusoptic 1.25G, BiDi SFP, TX1550nm / RX1310nm, 10KM Transceiver, LC Connector for SMF with DOM. BISFP-D1-10-PLU

#### **Description**

Plusoptic 1.25G, BiDi SFP, TX1550nm / RX1310nm, 10KM

# Transceiver, LC Connector for SMF with DOM. BISFP-D1-10-PLU

## **FEATURES**

- Up to 1.25Gbps data links
- 10Km with 9/125µm SMF
- 1550nm DFB /1310nm PIN laser
- Simplex LC Connector
- Hot-pluggable SFP footprint
- Single 3. 3V power supply
- RoHS
- Case operating temperature
  - Commercial: 0°C to +70°C
  - o Industrial: -40°C to +85°C