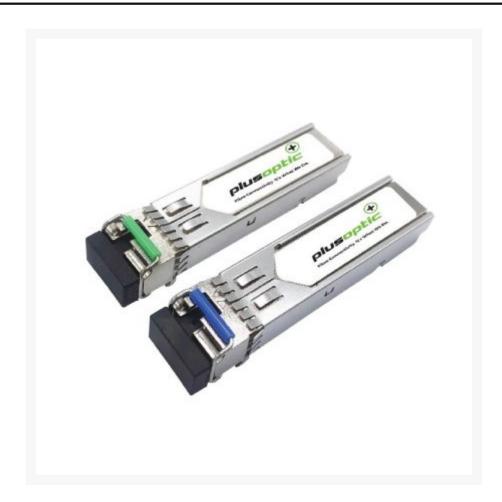

#### **Product Images**

# Extreme compatible (10GB-BX40-U), 10G, BiDi SFP+, TX1270nm / RX1330nm, 40KM Transceiver, LC Connector for SMF with DDMI | BISFP+-U3-40-EXTi

BiSFP+-U3-40-PLU is a hot pluggable 3.3V Small-Form-Factor transceiver module. It is designed expressly for high-speed communication applications that require rates up to 11.1Gb/s, it is designed to be compliant with SFF-8472 SFP+ MSA. The module data link up to 40km in 9/125um single mode fibre.