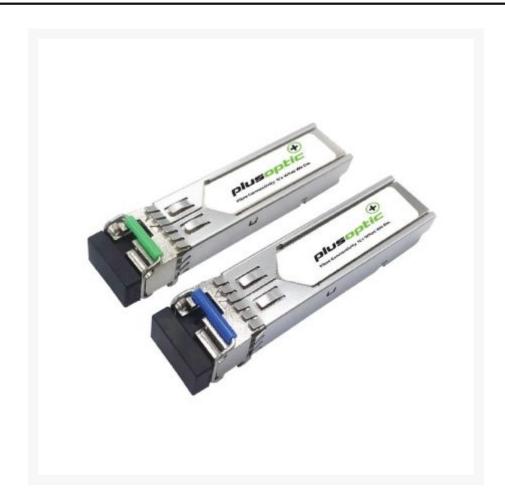

#### **Product Images**

# Extreme compatible (10GB-BX40-D), 10G, BiDi SFP+, TX1330nm / RX1270nm, 40KM Transceiver, LC Connector for SMF with DDMI | BISFP+-D3-40-EXT

BiSFP+-D3-40-PLU is hot pluggable 3.3V Small-Form-Factor transceiver module. It designed expressly for high-speed communication applications that require rates up to 11.1Gb/s, it designed to be compliant with SFF-8472 SFP+ MSA. The module data link up to 40km in 9/125um single mode fiber.