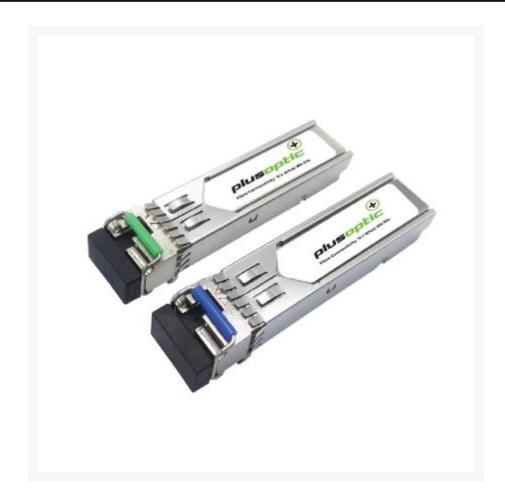

# Extreme compatible (10GB-BX10-D), BiDi SFP+, TX1330nm / RX1270nm, 10KM Transceiver, LC Connector for SMF with DDMI | PlusOptic BiSFP+-D3-10-EXT

#### Description

Extreme compatible (10GB-BX10-D), BiDi SFP+, TX1330nm / RX1270nm, 10KM Transceiver, LC Connector for SMF with DDMI | PlusOptic BiSFP+-D3-10-EXT