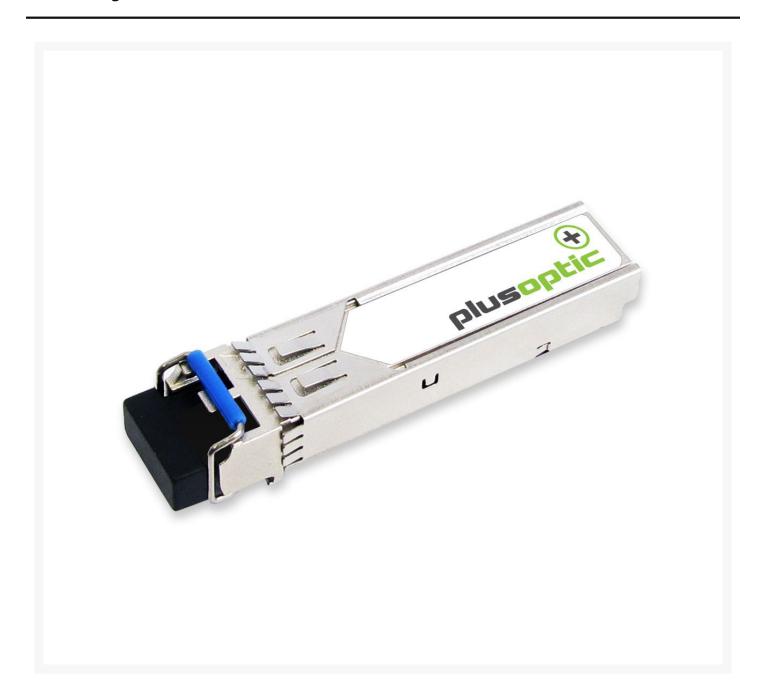

## Brocade compatible (XBR-000198) 16G, Fibre Channel SFP+, 1310nm, 10KM Transceiver, LC Connector for SMF with DOM | PlusOptic SFPFC-16G-LR-BRO

# Brocade compatible (XBR-000198) 16G, Fibre Channel SFP+, 1310nm, 10KM Transceiver, LC Connector for SMF with DOM | PlusOptic SFPFC-16G-LR-BRO