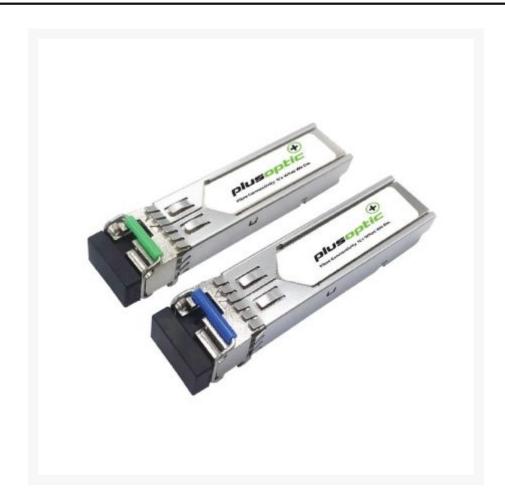

# Extreme Compatible 1.25G, BiDi SFP, TX-1490nm / RX-1310nm, 10KM Transceiver, LC Connector for SMF fibre with DDMI, Industrial Temp rated | PlusOptic BISFP-D-10-EXTi

#### Description

Extreme Compatible 1.25G, BiDi SFP, TX-1490nm / RX-1310nm, 10KM Transceiver, LC Connector for SMF fibre with DDMI, Industrial Temp rated | PlusOptic BISFP-D-10-EXTi