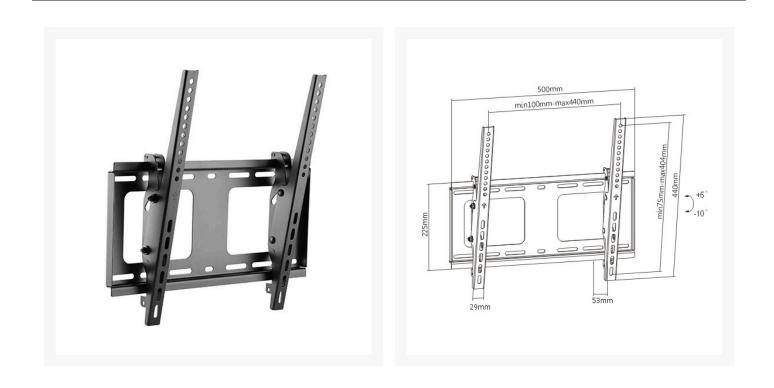

# 4Cabling Heavy-Duty Tilting Wall Mount TV Bracket for 32" to 55"

Easy to use and install, this heavy duty wall mount bracket is designed to fit most 32"-55rdquo; Flat Panel TVs weighing up to 75kgs/165lbs. This unit mounts in a tilted position and tilts to a 10° down position the screen for an optimal viewing experience. Compatible with VESA hole up to 400x400.

## **FEATURES**

- Suitable for 32" 55" Screens when compliant with VESA Mount below
- Tilt: +5°~-10°
- Max. Load Capacity: 80kg
- Depth Profile TV to Wall: 53mm

- Sturdy Steel Construction: provides a solid and long-lasting performance
- Toolless Tilt: allows for effortless positioning
- Open Architecture: provides increased ventilation and easier access to wires
- Easy Assembly: Installation is as easy as 1-2-3
- Colour:Black
- Suits VESA Mount : 200 x 200 | 400 x 200 | 300 x 300 | 400 x 400