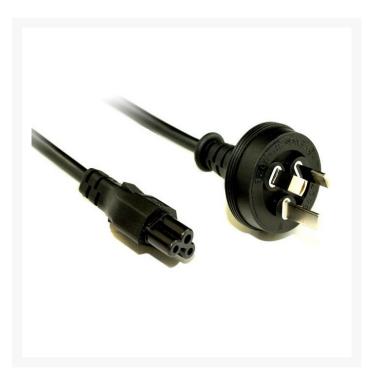

## **IEC C5 Clover Leaf Style Appliance Power Cable Black 1.5M**

# **4Cabling IEC C5 Clover Leaf Style Power Cord Black 1.5M**

IEC-C5 Appliance Power Cord 1.5m. A 3-core general duty power cord as used on some compact Switch Mode Power Supplies (laptop computers) and small appliances. Also called "Clover Leaf" Style.

### **Features:**

- Fitted with IEC C5 connector and Australian 3-pin mains plug with insulated pins.
- Electrical Safety Authority Approved.
- Compliant with AS/NZS3112.
- "Clover Leaf" Style.