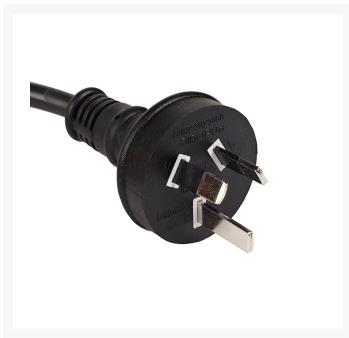

### **Features:**

- Fitted with IEC C5 connector and Australian 3-pin mains plug with insulated pins.
- Electrical Safety Authority Approved.
- Compliant with AS/NZS3112.
- "Clover Leaf" Style.