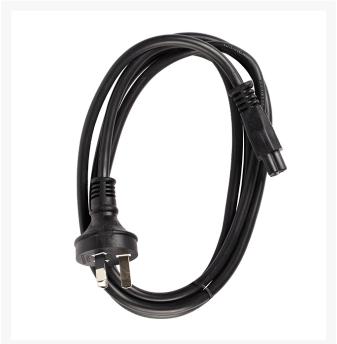

## **IEC C5 Clover Leaf Style Appliance Power Cable Black 1.5M**

# **4Cabling IEC C5 Clover Leaf Style Power Cord Black 1.5M**

IEC-C5 Appliance Power Cord 1.5m. A 3-core general duty power cord as used on some compact Switch Mode Power Supplies (laptop computers) and small appliances. Also called "Clover Leaf" Style.

#### **Specifications:**

Length: 2 MetresColour: Black