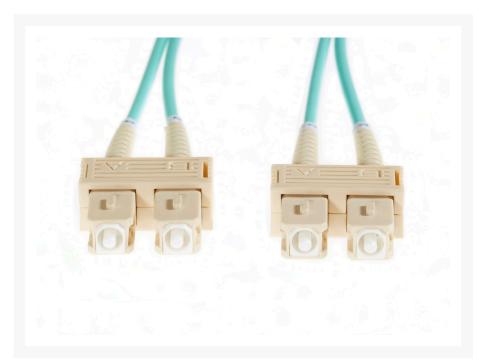

# 15m SC-SC OM3 Multimode Fibre Optic Cable: Aqua

#### FIBRE SPECIFICATIONS

- OM3 Multimode
- SC-SC Fibre Termination
- Length: 15m
- Colour: Aqua
- Oversleeving: 2mm