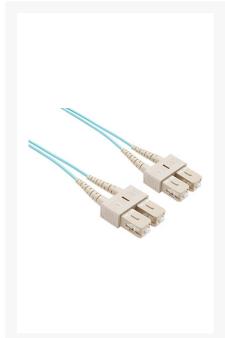

# 15m SC-SC OM3 Multimode Fibre Optic Cable: Aqua

#### FIBRE SPECIFICATIONS

- OM3 Multimode
- SC-SC Fibre Termination
- Length: 15m
- Colour: Aqua
- Oversleeving: 2mm