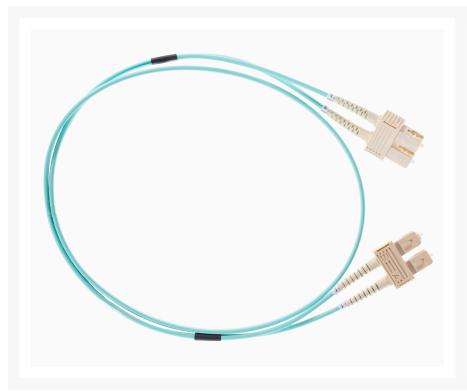

# 15m SC-SC OM3 Multimode Fibre Optic Cable: Aqua

#### FIBRE SPECIFICATIONS

- OM3 Multimode
- SC-SC Fibre Termination
- Length: 15m
- Colour: Aqua
- Oversleeving: 2mm