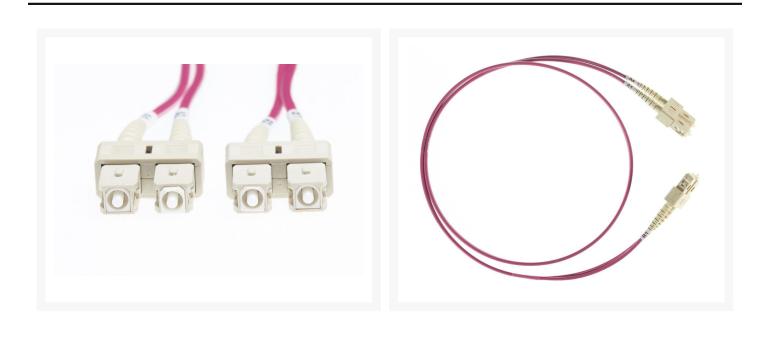

#### 5m SC-SC OM4 Multimode Fibre Optic Patch Cable: Erika Violet

# 5m SC-SC OM4 Multimode Fibre Optic Cable Erika Violet

Backward compatible with OM3

Fibre patch cables are the thin, flexible fibres of glass that carry data, telephone conversations and emails high speed all over the world in a matter of seconds with much less interference than copper patch lead. Fibre Optic cables need less amplification to boost signals so they travel better over longer distances.

## **FIBRE SPECIFICATIONS**

- OM4 Multimode (backward compatible with OM3)
- SC-SC Fibre Termination
- Length: 5m
- Colour: Erika Violet
- Oversleeving: 2mm

×