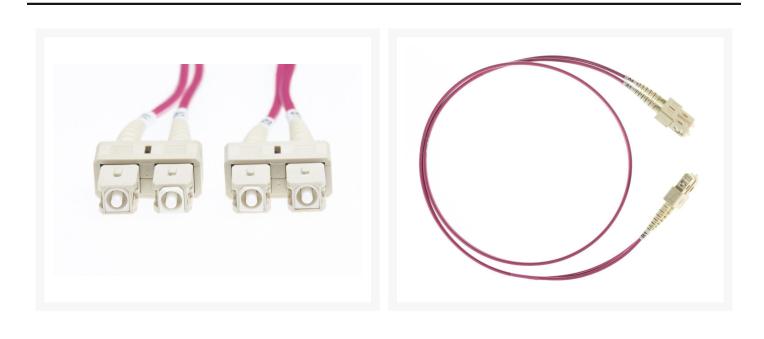

#### 2m SC-SC OM4 Multimode Fibre Optic Patch Cable: Erika Violet

## **FIBRE SPECIFICATIONS**

- OM4 Multimode (backward compatible with OM3)
- SC-SC Fibre Termination
- Length: 2m
- Colour: Erika Violet
- Oversleeving: 2mm

×