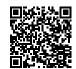

#### 2m SC-SC OM4 Multimode Fibre Optic Patch Cable: Erika Violet

## **FIBRE SPECIFICATIONS**

- OM4 Multimode (backward compatible with OM3)
- SC-SC Fibre Termination
- Length: 2m
- Colour: Erika Violet
- Oversleeving: 2mm

×