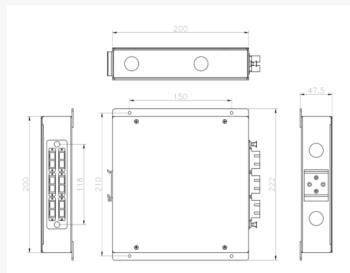

#### **Product Images**

### Details

- Dimensions: 155mm x 55.5mm x 110mm
- Material: Black powder-coated steel
- Accessories included: Cable gland, 2 cable guides (adhesive-backed), 2 cable ties, DIN rail clip, 2 laser warning stickers, and a secure fibre optic splice cassette