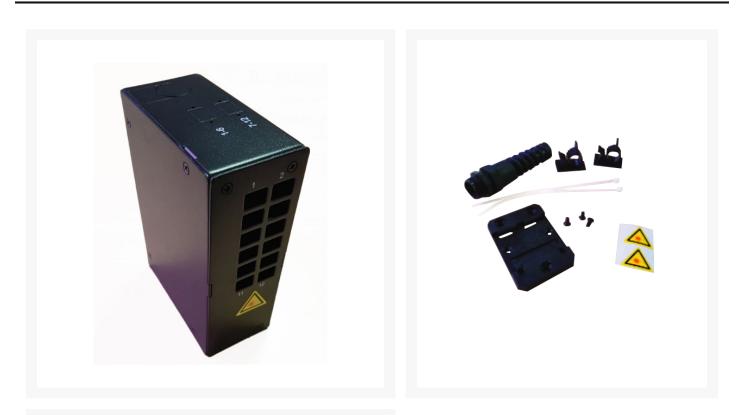

#### **Product Images**

## Mini DIN Rail FOBOT with 12 Fibre Capacity (SC or SCA Simplex) OR 24 Fibre Capacity (LC or LCA Duplex)

The Mini-DIN Rail FOBOT is a versatile and efficient solution for space-sensitive commercial and Industrial installations. It supports DIN rail Mounting and can be installed in Meter Boxes or Industrial Computing setups alongside PLC installation. With a sturdy metal housing, this unit can support up to 12 fibre cores when using SC or SCA Simplex couplers or 24 fibre cores when using LC or LCA Duplex couplers.

# **FEATURES**

- Compatible with DIN rail or wall mount installation
- Supports 12 SC or SCA Simplex or 24 LC or LCA Duplex cores (Flangeles couplers required, not included)
- Knockouts for top or bottom cable entry
- Includes fiber optic splice tray
- Rodent-resistant design
- Suitable for pre-terminated or spliced installations
- Works with both loose tube and riser cable