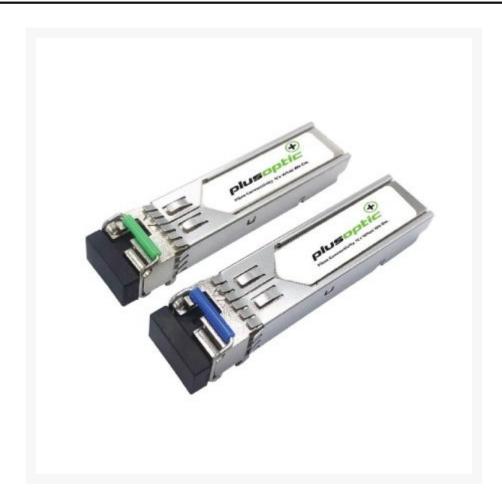

# Cisco Compatible 1.25G, BiDi SFP, TX-1310nm / RX-1550nm, 10KM Transceiver, LC Connector for SMF fibre with DOM | PlusOptic BISFP-U1-10-CIS

#### **Description**

Cisco Compatible 1.25G, BiDi SFP, TX-1310nm / RX-1550nm, 10KM Transceiver, LC Connector for SMF fibre with DOM | PlusOptic BISFP-U1-10-CIS