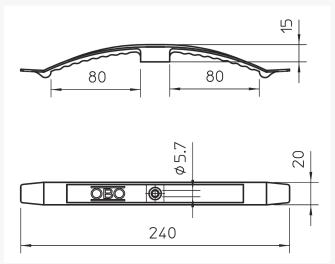

## **FEATURES**

- Thermoplastic polyester, stone grey RAL 7030, flame-resistant to VDE 0471/DIN IEC 695 Part 2–1, test temperature 960 °C.
- respectively V-O to UL 94, halogen-free.
- Clamping height 9 mm with spacer 13 mm.
- Fastening hole: 6 mm Ø
- 2033/F for max. 16 conductors NYM 3 x 1.5 mm<sup>2</sup>