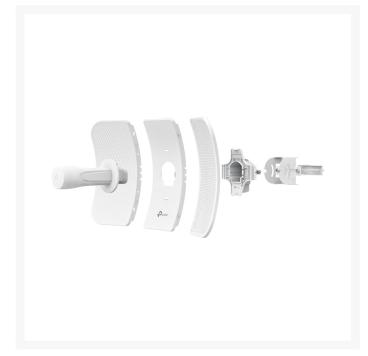

# TP-LINK CPE710 | 5GHZ AC 867MBPS 23DBI OUTDOOR CPE HIGHLIGHTS:

- 802.11ac for up to 867Mbps on 5GHz wireless data rate
- 23dBi high-gain directional 2×2 MIMO, ideal for long-distance application
- Excellent beam directivity, improved latency, and noise cancellation
- Innovative snap-lock parts make for fast assembly and a sturdy structural design keeps CPE710 stable even in strong winds
- Durable IP65 weatherproof enclosure along with 15kV ESD and 6kV lightning protection ensures all-weather suitability
- Pharos Control gives administrators a free, centralized management system
- Passive PoE supports to allow flexible deployment and convenient installation