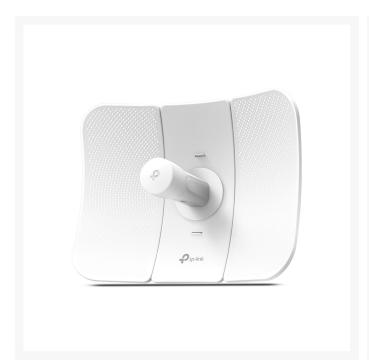

# TP-LINK CPE710 | 5GHZ AC 867MBPS 23DBI OUTDOOR CPE HIGHLIGHTS:

- 802.11ac for up to 867Mbps on 5GHz wireless data rate
- 23dBi high-gain directional 2×2 MIMO, ideal for long-distance application
- Excellent beam directivity, improved latency, and noise cancellation
- Innovative snap-lock parts make for fast assembly and a sturdy structural design keeps CPE710 stable even in strong winds
- Durable IP65 weatherproof enclosure along with 15kV ESD and 6kV lightning protection ensures all-weather suitability
- Pharos Control gives administrators a free, centralized management system
- Passive PoE supports to allow flexible deployment and convenient installation