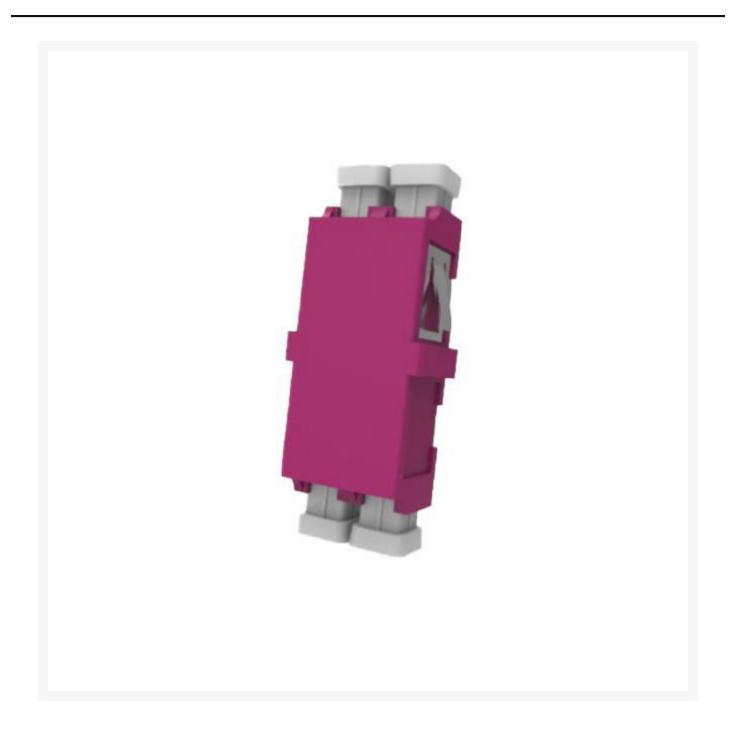

### LC OM3 / OM4 Multimode Through Coupler DUPLEX | Erika Violet

4Cabling LC adapters have high-quality precision alignment sleeves and improved reconnect ability. The LC adapters come in a range of colours with ceramic sleeves to be mounted onto panels.

#### **Features:**

- Complies with IEC 61754-20 standard.
- High precision alignment sleeve.
- Ericka Violet adaptor supplied.
- Flangeless Design
- Low insertion loss and improved reconnect ability.
- REACH SvHC compliant.
- Materials are compliant to RoHS2.
- Duplex adapters.
- CATV, LAN, MAN and WAN application.
- Data processing networks.
- Telecommunication networks.
- Fibre-To-The-Home.
- Premises distribution.

#### Specs:

- Colour: Erika Violet
- Connector: LC
- Mode: OM3 or OM4