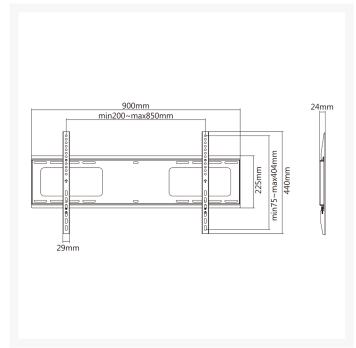

## 4Cabling Ultra Slim Fixed TV Wall Mount Bracket 43" to 90" | Max VESA 800 x 400

With a super-slim 24mm mounting profile, this ultra-slim fixed mount TV bracket is perfect for applications where seamless integration counts most. It supports most 43" -90" flat-panel TVs up to 80kgs.

### **FEATURES**

- Slim Design: provides a low profile
- Heavy-Duty Steel Construction: provides extra strength and durability
- Open Architecture: provides increased ventilation and easier access to wires
- Fixed wall mount TV bracket
- Super low 24mm profile fixed wall bracket
- Suitable for most 43" 90" screens
- Universal mounting pattern
- Designed for ultra-thin screen
- Simple installation
- VESA Compatible: 200x200, 300x200, 300x300, 400x200, 400x300, 400x400, 600x400 and 800x400

### **SPECIFICATIONS**

Min. VESA: 200x200Max. VESA: 800x400Load Capacity: 80kgs

• Colour: Black