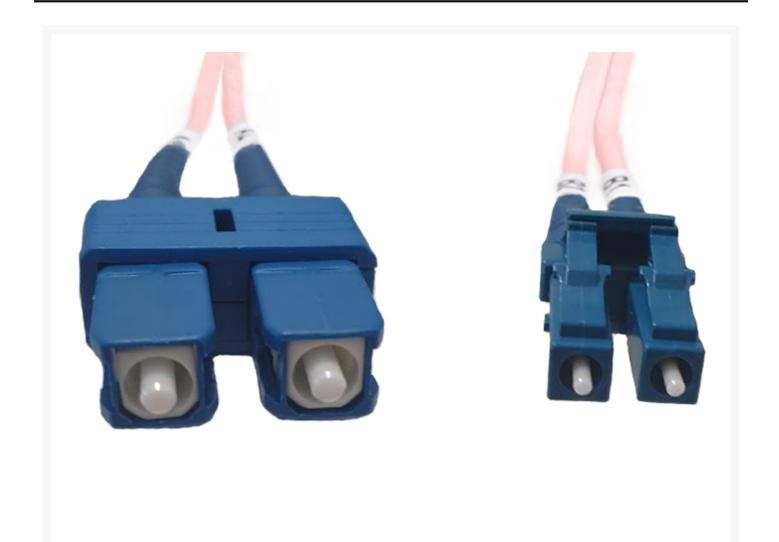

### 2m LC-SC OS1 / OS2 Singlemode Fibre Optic Cable: Salmon Pink

### Fibre specification:

- Mode: OS1 / OS2 Singlemode
- Fibre Terminations: LC-SC
- Length: 2m
- Colour: & Salmon Pink
- Oversleeving: 2mm