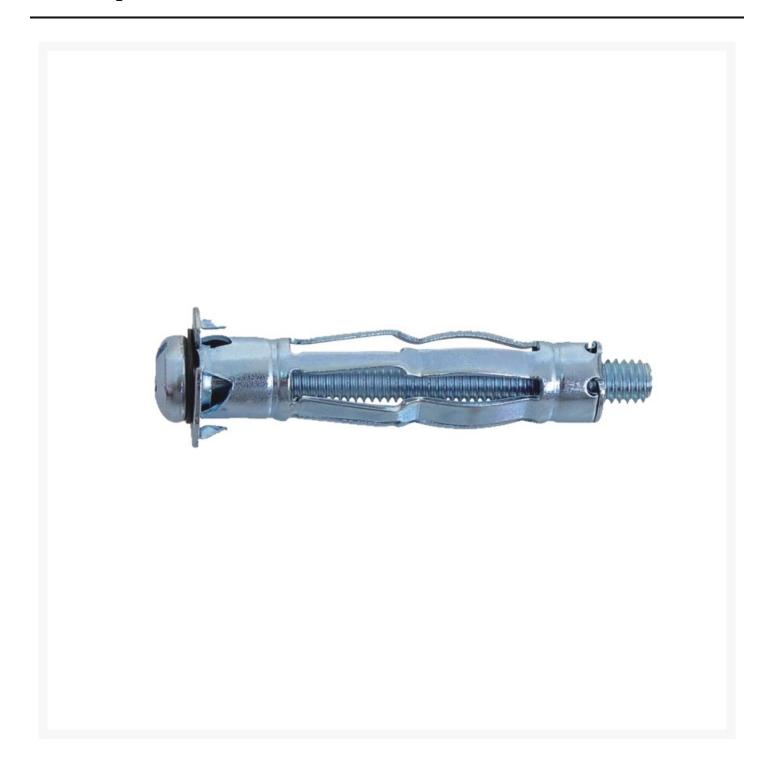

# 4C | Hollow Wall Anchor M4 x 10-16mm Grip Length 38mm Long - 100 Pack

These Hollow Wall Anchors are specifically designed with expanding arms when tightened to grip against the wall. For use in hollow walls such as plasterboard, and cavity fixing.