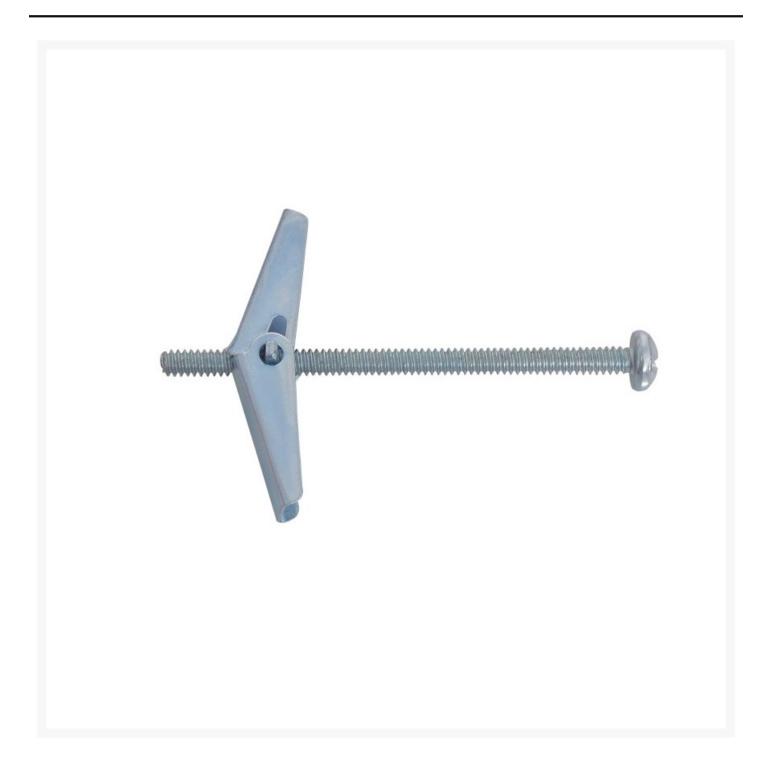

#### 4C | Spring Toggle 3/16" x 3" - 50 Pack

These Spring Toggle wall fixings are specifically designed for use in hollow walls such as drywall, ceiling plasterboard, and concrete blocks. A quick and easy solution frequently used for light to medium-duty anchors.