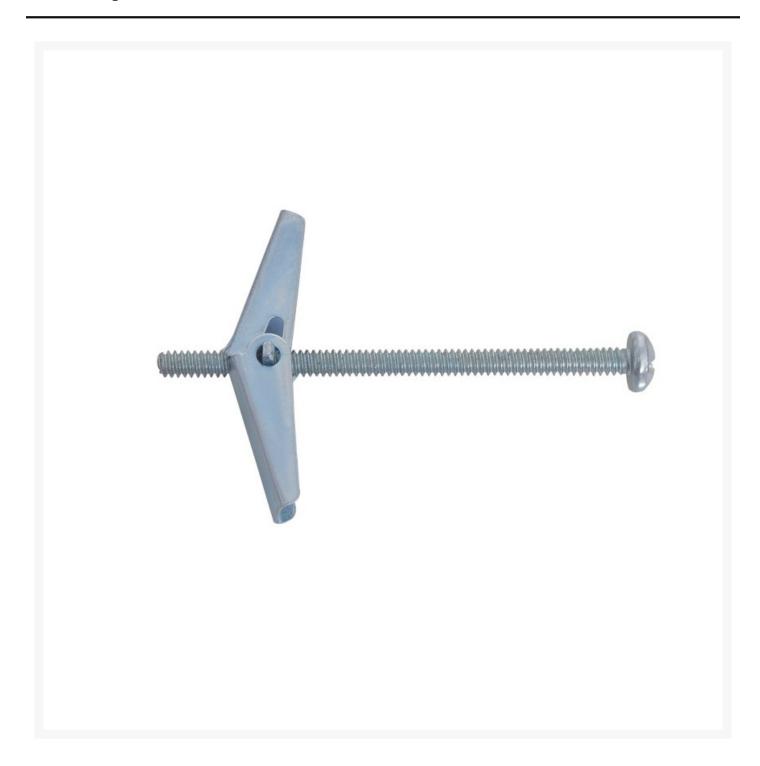

#### 4C | Spring Toggle 3/16" x 2" - 50 Pack

These Spring Toggle wall fixings are specifically designed for use in hollow walls such as drywall, ceiling plasterboard, and concrete blocks. A quick and easy solution frequently used for light to medium-duty anchors.