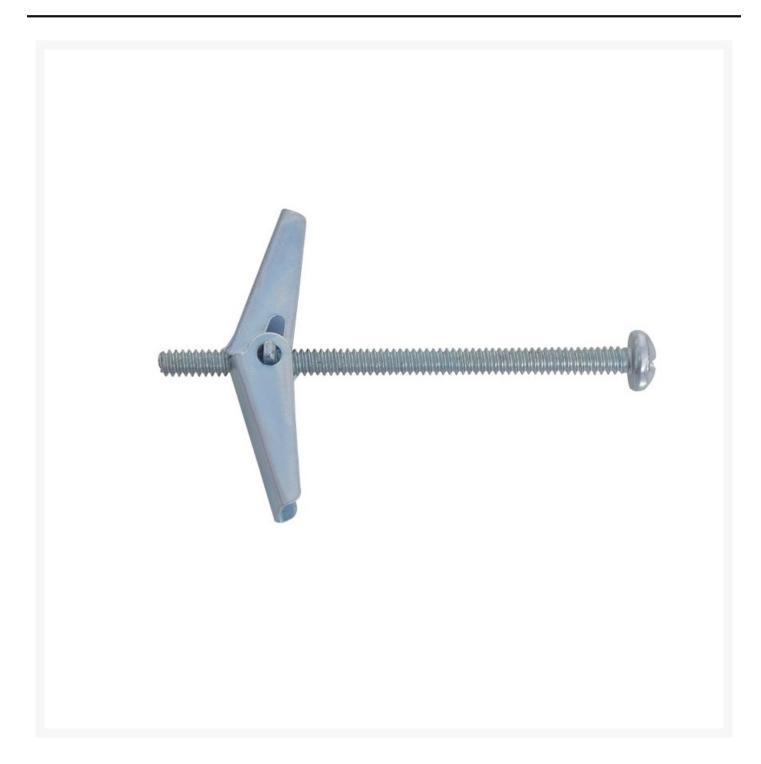

### 4C | Spring Toggle 1/8" x 3" - 50 Pack

These Spring Toggle wall fixings are specifically designed for use in hollow walls such as drywall, ceiling plasterboard, and concrete blocks. A quick and easy solution frequently used for light to medium-duty anchors.