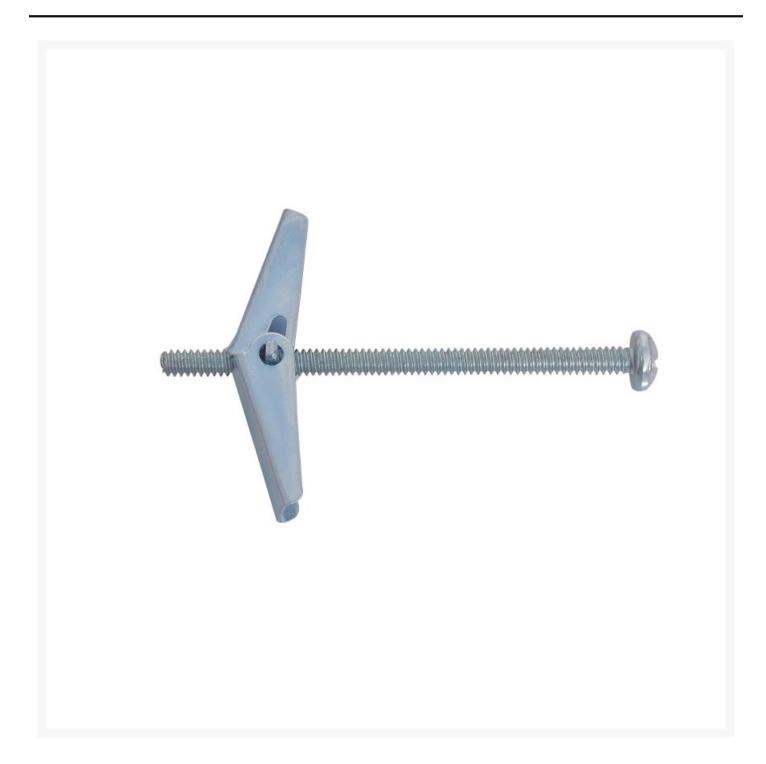

### 4C | Spring Toggle 1/8" x 2" - 100 Pack

These Spring Toggle wall fixings are specifically designed for use in hollow walls such as drywall, ceiling plasterboard, and concrete blocks. A quick and easy solution frequently used for light to medium-duty anchors.