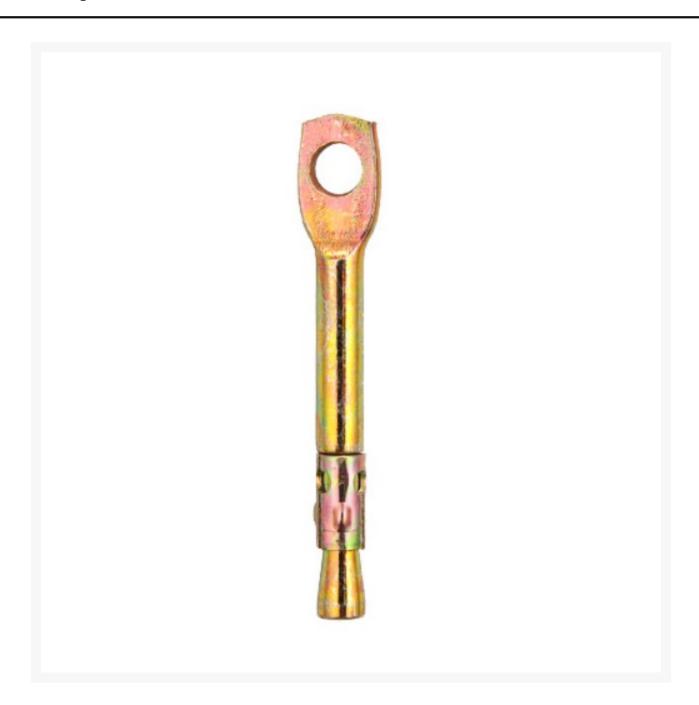

### 4C | Tie Wire Sleeve Anchor 6x40mm - 100pack

These Sleeve Anchors are specifically designed for use in masonry. A quick and easy solution frequently used when suspending fittings from concrete ceilings.&