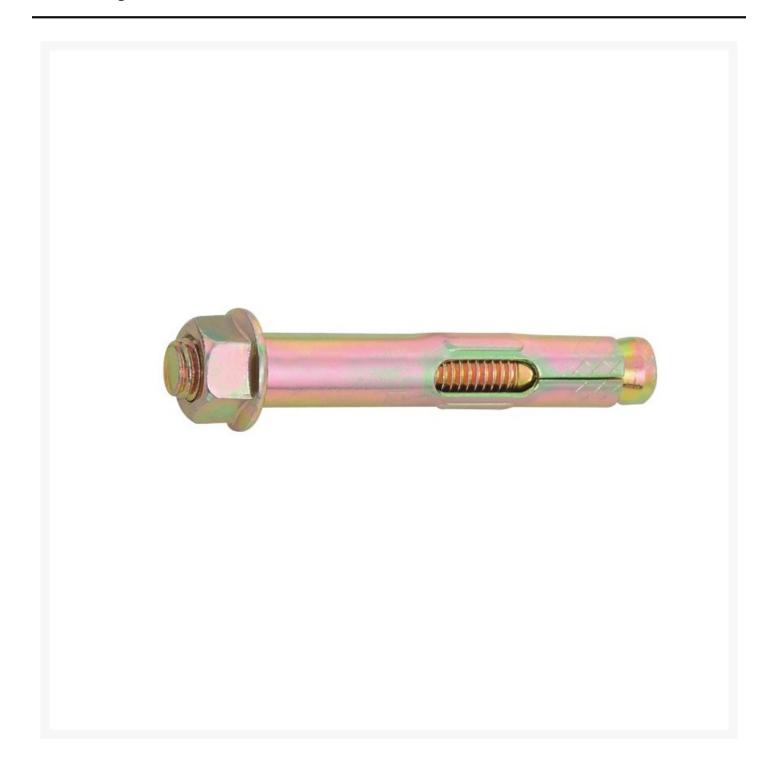

## 4Cabling | Sleeve Anchor 12 x 75mm | 20 Pack

Introducing the 4Cabling Sleeve Anchor, your reliable solution for secure installations in masonry. Crafted from durable Carbon Steel and Yellow Zinc Plated for added protection, these anchors offer strength and longevity for your fixtures. With a pack of 20 anchors, you have ample supply for your projects, ensuring quick and easy installations.

#### **SPECIFICATIONS**

• **Dimensions:** M10 x 12 x 75mm

• Thread Size: M10

• Overall Length of Cone Head Bolt: 84.4mm

Outer Diameter of Sleeve: 12mmOverall Length of Sleeve: 66mm

Drill Size: 12mmLength: 60mmQty in a Pack: 20

• Material: Carbon Steel Yellow Zinc Plated