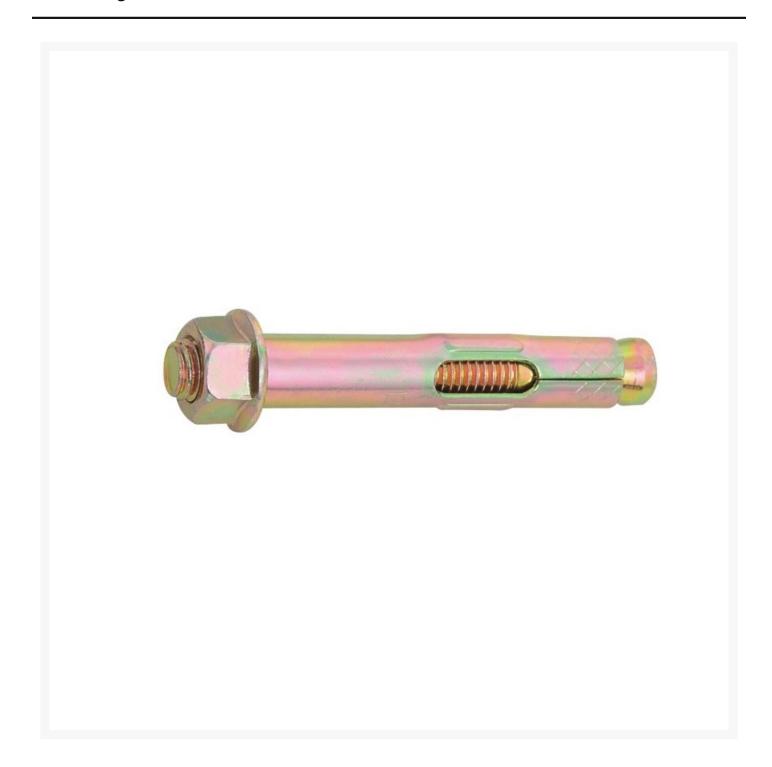

#### **Product Images**

## 4C | Sleeve Anchor 12x60mm - 20pack

These Sleeve Anchors are specifically designed for use in masonry. A quick and easy solution often used for permanent fixtures

### **SPECIFICATIONS**

QUANTITY IN PACK 20

MATERIAL Carbon Steel Yellow Zinc Plated

SUITABLE FOR Concrete, Solid Brickwork,

Solid Blockwork and Grout Filled Block

**SIZE** M10x12x60

THREAD SIZE M10
OVERALL LENGTH OF CONE HEAD BOLT 69.4mm
OUTER DIAMETER OF SLEEVE 12mm
OVERALL LENGTH OF SLEAVE 51mm
DRILL SIZE 12mm
LENGTH 60mm