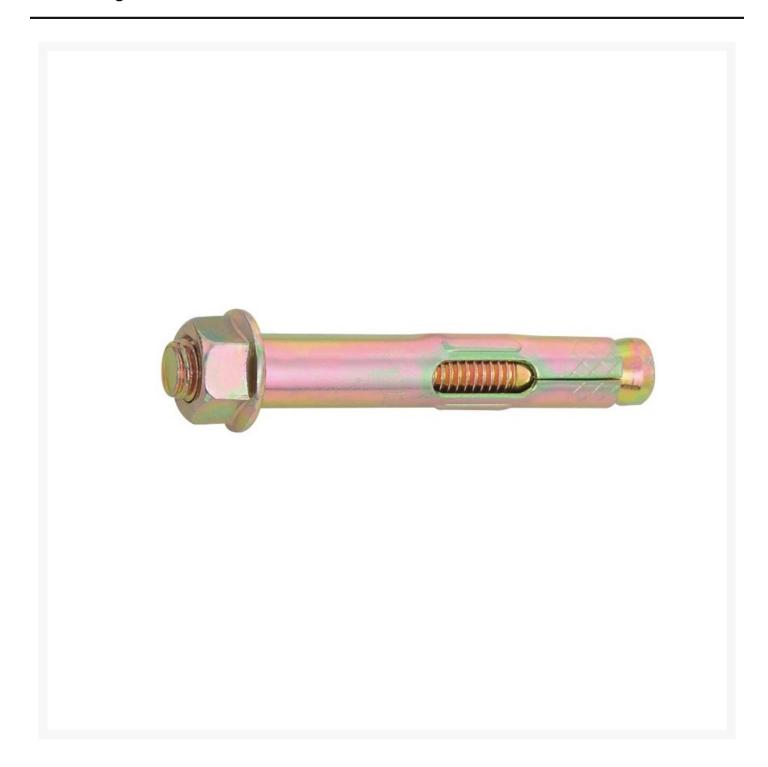

# 4C | Sleeve Anchor 10x77mm - 50pack

## 4C | Sleeve Anchor 10x77mm - 50pack

These Sleeve Anchors are specifically designed for use in masonry. A quick and easy solution often used for permanent fixtures