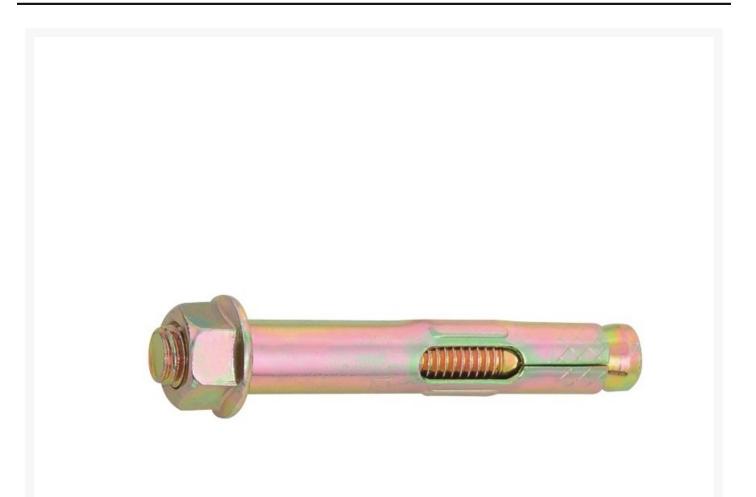

#### **Product Images**

# 4C | Sleeve Anchor 8x40mm - 100pack

These Sleeve Anchors are specifically designed for use in masonry. A quick and easy solution often used for permanent fixtures

### **SPECIFICATIONS**

| QUANTITY IN PACK                 | 100                                                                  |
|----------------------------------|----------------------------------------------------------------------|
| MATERIAL                         | Carbon Steel Yellow Zinc Plated                                      |
| SUITABLE FOR                     | Concrete, Solid Brickwork,<br>Solid Blockwork and Grout Filled Block |
| SIZE                             | M6x8x40                                                              |
| THREAD SIZE                      | M6                                                                   |
| OVERALL LENGTH OF CONE HEAD BOLT | 45mm                                                                 |
| OUTER DIAMETER OF SLEEVE         | 8mm                                                                  |
| OVERALL LENGTH OF SLEAVE         | 33.3mm                                                               |
| DRILL SIZE                       | 8mm                                                                  |
| LENGTH                           | 40mm                                                                 |
|                                  |                                                                      |