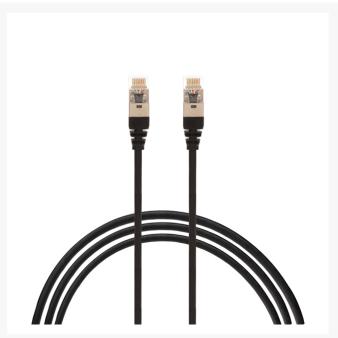

# 1m Cat 6A RJ45 S/FTP THIN LSZH 30 AWG Pack of 10 Network Cable. Black

The 4Cabling THIN CAT6A Shielded FTP. Made from 100% bare copper, this THIN CAT6A patch leads is a great option for high-density patching where every bit of space matters. 4Cabling CAT6A THIN S/FTP patch leads are designed to use for mission-critical data delivery where performance, reliability, and maximum speed are paramount. The 30 AWG cable diameter is thin enough for the cable to reach an even tighter spot without compromising its maximum capability.

### **SPECIFICATIONS:**

Colour: BlackLength: 1M

• Connector: RJ45 - RJ45

• Cable Type: CAT6A S/FTP THIN Fully Shielded

• External diameter: & 4.5mm

• Jacket Material: LSZH