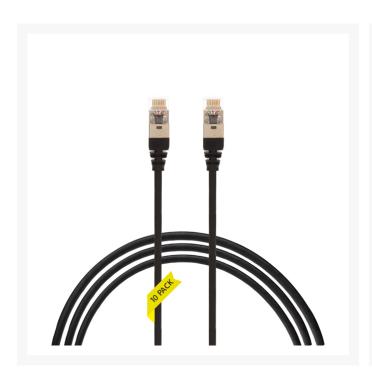

# 1m Cat 6A RJ45 S/FTP THIN LSZH 30 AWG Pack of 10 Network Cable. Black

The 4Cabling THIN CAT6A Shielded FTP. Made from 100% bare copper, this THIN CAT6A patch leads is a great option for high-density patching where every bit of space matters. 4Cabling CAT6A THIN S/FTP patch leads are designed to use for mission-critical data delivery where performance, reliability, and maximum speed are paramount. The 30 AWG cable diameter is thin enough for the cable to reach an even tighter spot without compromising its maximum capability.

### **SPECIFICATIONS:**

Colour: BlackLength: 1M

• Connector: RJ45 - RJ45

• Cable Type: CAT6A S/FTP THIN Fully Shielded

• External diameter: & 4.5mm

• Jacket Material: LSZH