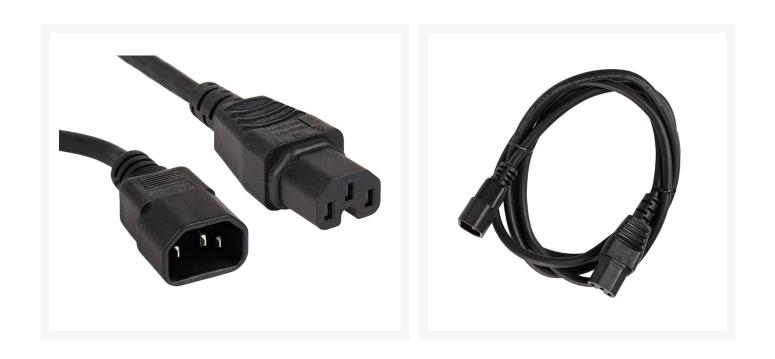

#### **Product Images**

Description

# 2m IEC C14 to C15 High Temperature Extension Cable | Black

This IEC C14 to IEC C15 High Temperature - Male to Female power cable is specifically designed for high-temperature applications with HP/ CISCO Switches & devices. The IEC C15 Connector on the cable is notched at the bottom and can be differentiated by that notch from an IEC C13 connector, the IEC C15 connector can still be used where IEC C13 connector is used but **not** vice versa as the this cable is rated for 248 rather than the 158° for C13 connectors.

### **FEATURES**

- Moulded design
- Compliant with AS/NZS3112
- Electrical Safety Authority Approved
- 1x IEC C14 Male & 1x IEC C15 Female Connectors
- High-Temperature RR Flex

**SPECIFICATIONS** 

- Length: 2m
- Colour: Black