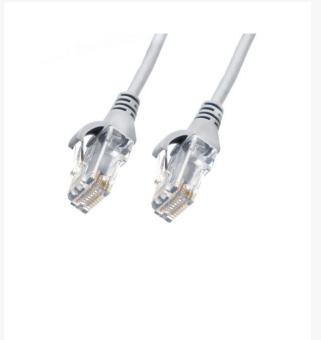

# 3m CAT6 Ultra Thin LSZH Ethernet Network Cable | 10 Pack White

## 3m Cat 6 Ultra Thin LSZH Pack of 10 Ethernet Network Cable. White

The 4Cabling Ultra-Thin Cat 6 Ethernet Network Cable. Cat 6 cable commonly used where performance, reliability, and maximum speed are needed.

#### **Features**

- Length: 3m
- · Colour: White
- Diameter: 3.6mm
- LS0H Jacket
- 100% Copper
- Gauge: 28AWG
- 8 multi-strand conductors in 4 twisted-pair T568A colour-coded configurations.
- Fitted with 50mu; ordf; Category 6 compliant 2-row (staggered pin) plug
- Fully molded strain-relief boot
- Low-profile flush molded boots
- Low Smoke Zero Halogen (LSZH) reduces the amount of corrosive and toxic gases emitted during combustion
- Strong and robust male-to-male connectors
- ISO/IEC 11801 Category 6
- TIA 568.2-D Category 6 compliant