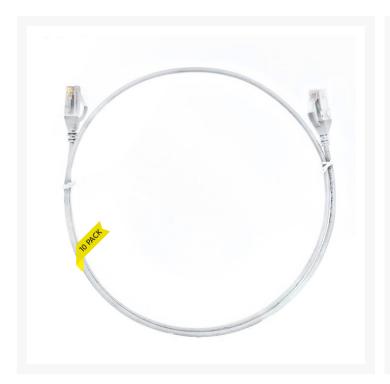

# 3m CAT6 Ultra Thin LSZH Ethernet Network Cable | 10 Pack White

## 3m Cat 6 Ultra Thin LSZH Pack of 10 Ethernet Network Cable. White

The 4Cabling Ultra-Thin Cat 6 Ethernet Network Cable. Cat 6 cable commonly used where performance, reliability, and maximum speed are needed.

#### **Features**

- Length: 3m
- · Colour: White
- Diameter: 3.6mm
- LS0H Jacket
- 100% Copper
- Gauge: 28AWG
- 8 multi-strand conductors in 4 twisted-pair T568A colour-coded configurations.
- Fitted with 50mu; ordf; Category 6 compliant 2-row (staggered pin) plug
- Fully molded strain-relief boot
- Low-profile flush molded boots
- Low Smoke Zero Halogen (LSZH) reduces the amount of corrosive and toxic gases emitted during combustion
- Strong and robust male-to-male connectors
- ISO/IEC 11801 Category 6
- TIA 568.2-D Category 6 compliant