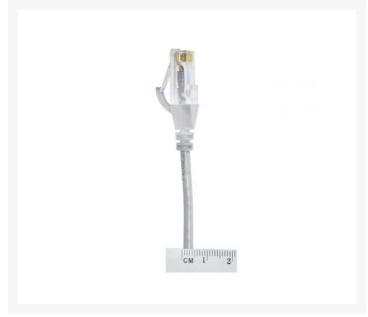

#### **Features**

- Length: 3m
- · Colour: White
- Diameter: 3.6mm
- LS0H Jacket
- 100% Copper
- Gauge: 28AWG
- 8 multi-strand conductors in 4 twisted-pair T568A colour-coded configurations.
- Fitted with 50mu; ordf; Category 6 compliant 2-row (staggered pin) plug
- Fully molded strain-relief boot
- Low-profile flush molded boots
- Low Smoke Zero Halogen (LSZH) reduces the amount of corrosive and toxic gases emitted during combustion
- Strong and robust male-to-male connectors
- ISO/IEC 11801 Category 6
- TIA 568.2-D Category 6 compliant